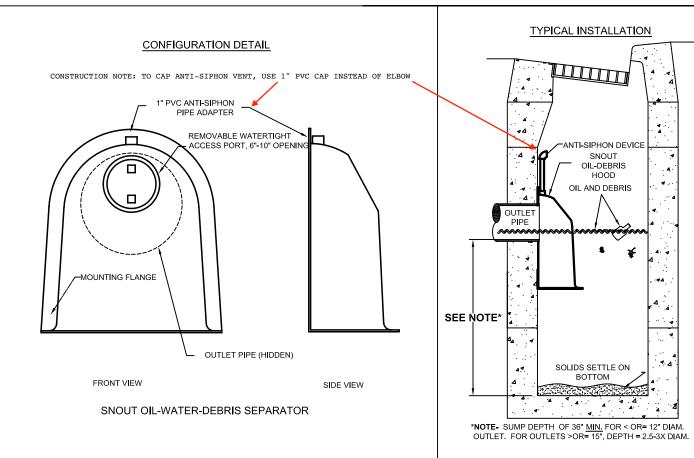

  (MAY BE CAPPED FOR ODDR CONTROL)
- 7. THE SURFACE OF THE STRUCTURE WHERE THE HOOD IS MOUNTED SHALL BE FINISHED SMOOTH AND FREE OF LOOSE MATERIAL AND PIPE SHALL BE FINISHED FLUSH TO WALL.
- 8. THE HOOD SHALL BE SECURELY ATTACHED TO STRUCTURE WALL WITH 3/8' STAINLESS STEEL BOLTS AND OIL-RESISTANT GASKET AS SUPPLIED BY MANUFACTURER. (SEE INSTALLATION DETAIL)
- 9. INSTALLATION INSTRUCTIONS SHALL BE FURNISHED WITH MANUFACTURER SUPPLIED INSTALLATION KIT.

INSTALLATION KIT SHALL INCLUDE:

- A. INSTALLATION INSTRUCTIONS
- B. PVC ANTI-SIPHON VENT PIPE AND ADAPTER
- C. OIL-RESISTANT CRUSHED CELL FOAM GASKET WITH PSA BACKING
- D. 3/8" STAINLESS STEEL BOLTS
- E. ANCHOR SHIELDS

US Patent # 6126817

## INSTALLATION DETAIL

## HOOD SPECIFICATION FOR CATCH BASINS AND WATER QUALITY STRUCTURES

(CAPPED VENT APPLICATION)

DESCRIPTION
OIL- DEBRIS HOOD
SPECIFICATION AND
INSTALLATION
(TYPICAL)

DATE 09/08/00

SCALE NONE

DRAWING NUMBER
SP-SN-BV