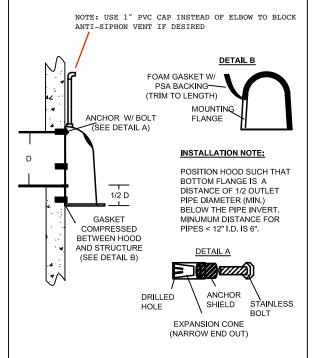

## INSTALLATION DETAIL

## HOOD SPECIFICATION FOR CATCH BASINS AND WATER QUALITY STRUCTURES

(CAPPED VENT APPLICATION)

DESCRIPTION
OIL- DEBRIS HOOD
SPECIFICATION AND
INSTALLATION
(TYPICAL)

DATE 09/08/00

SCALE NONE

DRAWING NUMBER
SP-SN-BV